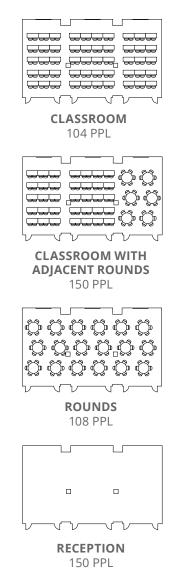

# A, B&C Extended

THEATER 144 PPL

SIZE 3,066 SF 180+

MAX CAPACITY

RECOMMENDED 90-150

### Additional Meeting Services

Hungry? Don't forget about your catering and beverage service needs.

1801 Alexander Bell Drive, Reston, VA 20191-4400 (703) 295-6167 | aportnoy@asce.org

Additional **Room Configurations** 

## A,B&C Extended Features

A/V Equipment:

3 90" LED LCD Flat Screen Monitors Mitel Teleconference System WePresent Wireless Presentation Wireless Ceiling Microphones & Speakers Wireless Internet Connectivity