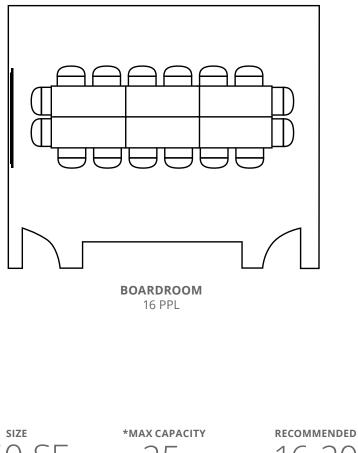

# DMJM

450 SF

25

\*max capacity with perimeter seating

## Additional Meeting Services

Hungry? Don't forget about your catering and beverage service needs.

1801 Alexander Bell Drive, Reston, VA 20191-4400 (703) 295-6167 | aportnoy@asce.org

Additional **Room Configurations** 