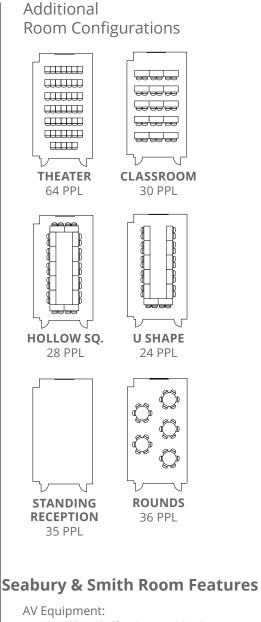

### **Room Configurations** <del>س</del>اس هاهاها کاکاک لي من الحا THEATER **CLASSROOM** 64 PPL 30 PPL HOLLOW SQ. **U SHAPE** 28 PPL 24 PPL **STANDING** ROUNDS 36 PPL RECEPTION

Additional

# CH2M Hill Room Features

35 PPL

AV Equipment: 90" LED LCD Flat Screen Monitor Mitel Teleconference System WePresent Wireless Presentation Wireless Ceiling Microphones & Speakers Wireless Internet Connectivity