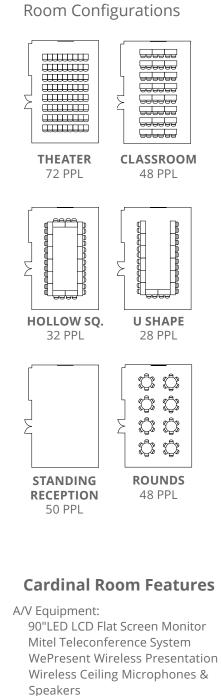

# Cardinal Room

BOARDROOM 28 PPL

## Additional Meeting Services

Hungry? Don't forget about your catering and beverage service needs.

Additional

Wireless Internet Connectivity

Flipchart/Whiteboard with Markers Fully Automated Sunshades Zoned Lighting Options