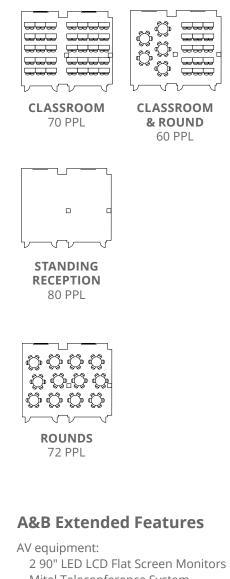

# A&B Extended

THEATER 106 PPL

2,142 SF 80+

RECOMMENDED 70-130

#### Additional **Room Configurations**

Mitel Teleconference System WePresent Wireless Presentation Wireless Internet Connectivity Wireless Ceiling Microphone & Speakers

Dimmable Lighting Options Flipchart/Whiteboard with Markers Fully Automated Sunshades & Blackout Blinds

## A,B&C Extended Features

A/V Equipment:

3 90" LED LCD Flat Screen Monitors Mitel Teleconference System WePresent Wireless Presentation Wireless Ceiling Microphones & Speakers Wireless Internet Connectivity