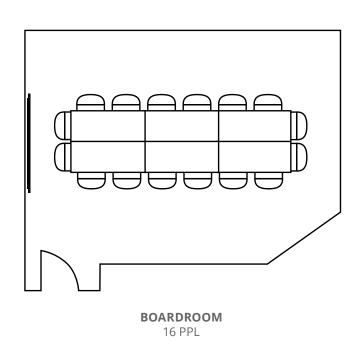

# Meeting Rooms and Configurations



1801 Alexander Bell Drive Reston, VA 20191-4400 (703) 295-6167

# DMJM



450 SF

25



\*max capacity with perimeter seating

## Additional Meeting Services

Hungry? Don't forget about your catering and beverage service needs.



1801 Alexander Bell Drive, Reston, VA 20191-4400 (703) 295-6167 | aportnoy@asce.org

Additional **Room Configurations** 



70"LED LCD Flat Screen Monitor Mitel Teleconference System WePresent Wireless Presentation Wireless Ceiling Microphones & Speakers Wireless Internet Connectivity



# Harris



432 SF





\*max capacity with perimeter seating

## Additional Meeting Services

Hungry? Don't forget about your catering and beverage service needs.



1801 Alexander Bell Drive, Reston, VA 20191-4400 (703) 295-6167 | aportnoy@asce.org Additional Room Configurations



70" LED LCD Flat Screen Monitor Mitel Teleconference System WePresent Wireless Presentation Wireless Ceiling Microphones & Speakers Wireless Internet Connectivity



# CH2M Hill (A)



BOARDROOM 24 PPL

924 SF





### Additional Meeting Services

Hungry? Don't forget about your catering and beverage service needs.

### **Room Configurations** <del>س</del>اس هاهاها کاکاک لي من الحا THEATER **CLASSROOM** 64 PPL 30 PPL HOLLOW SQ. **U SHAPE** 28 PPL 24 PPL **STANDING** ROUNDS 36 PPL RECEPTION

Additional

# CH2M Hill Room