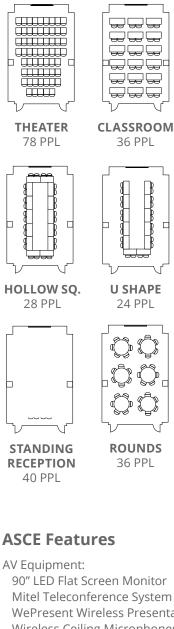

### **Room Configurations** <del>س</del>اس هاهاها کاکاک لي من الحا THEATER **CLASSROOM** 64 PPL 30 PPL HOLLOW SQ. **U SHAPE** 28 PPL 24 PPL **STANDING** ROUNDS 36 PPL RECEPTION

Additional

# ASCE (B)

BOARDROOM 24 PPL

SIZE 1,218 SF 78

RECOMMENDED 24-73