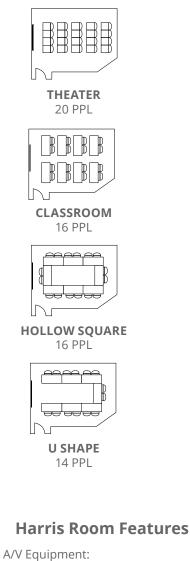

### **Room Configurations** <del>س</del>اس هاهاها کاکاک لي من الحا THEATER **CLASSROOM** 64 PPL 30 PPL HOLLOW SQ. **U SHAPE** 28 PPL 24 PPL **STANDING** ROUNDS 36 PPL RECEPTION

Additional