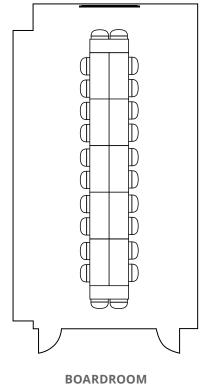

PTION

Additional

# CH2M Hill Room Features

35 PPL

AV Equipment: 90" LED LCD Flat Screen Monitor Mitel Teleconference System WePresent Wireless Presentation Wireless Ceiling Microphones & Speakers Wireless Internet Connectivity

Flipchart/Whiteboard with Markers Fully Automated Sunshades & Blackout Blinds Dimmable Lighting Options





# ASCE (B)



BOARDROOM 24 PPL

SIZE 1,218 SF 78



RECOMMENDED 24-73

### Additional Meeting Services

Hungry? Don't forget about your catering and beverage service needs.



1801 Alexander Bell Drive, Reston, VA 20191-4400 (703) 295-6167 | aportnoy@asce.org

#### Additional **Room Configurations**



Mitel Teleconference System WePresent Wireless Presentation Wireless Ceiling Microphones & Speakers Wireless Internet Connectivity

# Seabury & Smith (C)



26 PPL

924 SF





### Additional Meeting Services

Hungry? Don't forget about your catering and beverage service needs.



1801 Alexander Bell Drive, Reston, VA 20191-4400 (703) 295-6167 | aportnoy@asce.org



90" LED LCD Flat Screen Monitor Mitel teleconference System WePresent Wireless Presentation Wireless Ceiling Microphones & Speakers Wireless Internet Connectivity

Flipchart/Whiteboard with Markers Fully Automated Sunshades & Blackout Blinds Dimmable Lighting Options



# A&B Extended



THEATER 106 PPL

2,142 SF 80+



RECOMMENDED 70-130

#### Additional **Room Configurations**



Mitel Teleconference System WePresent Wireless Presentation Wireless Internet Connectivity Wireless Ceiling Microphone & Speakers

Dimmable Lighting Options Flipchart/Whiteboard with Markers Fully Auto