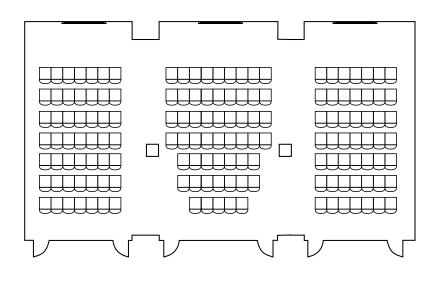

# A, B&C Extended

THEATER 144 PPL

SIZE 3,066 SF 180+

MAX CAPACITY

RECOMMENDED 90-150

### Additional Meeting Services

Hungry? Don't forget about your catering and beverage service needs.

1801 Alexander Bell Drive, Reston, VA 20191-4400 (703) 295-6167 | aportnoy@asce.org

Additional **Room Configurations** 