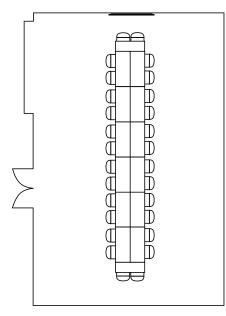

less Ceiling Microphone & Speakers

Dimmable Lighting Options Flipchart/Whiteboard with Markers Fully Automated Sunshades & Blackout Blinds

#### Additional Meeting Services

Hungry? Don't forget about your catering and beverage service needs.





# A, B&C Extended



THEATER 144 PPL

SIZE 3,066 SF 180+

MAX CAPACITY

RECOMMENDED 90-150

### Additional Meeting Services

Hungry? Don't forget about your catering and beverage service needs.



1801 Alexander Bell Drive, Reston, VA 20191-4400 (703) 295-6167 | aportnoy@asce.org

Additional **Room Configurations** 



## A,B&C Extended Features

A/V Equipment:

3 90" LED LCD Flat Screen Monitors Mitel Teleconference System WePresent Wireless Presentation Wireless Ceiling Microphones & Speakers Wireless Internet Connectivity



# Cardinal Room



BOARDROOM 28 PPL



## Additional Meeting Services

Hungry? Don't forget about your catering and beverage service needs.



Additional

Wireless Internet Connectivity

Flipchart/Whiteboard with Markers Fully Automated Sunshades Zoned Lighting Options





# Wadell Room



BOARDROOM 12 PPL



\*MAX CAPACITY



\*max capacity with perimeter seating

## Additional Meeting Services

Hungry? Don't forget about your catering and beverage service needs.



1801 Alexander Bell Drive, Reston, VA 20191-4400 (703) 295-6167 | aportnoy@asce.org Additional Room Configurations



A/V Equipment:

70" LED LCD Flat Screen Monitor Mitel Teleconference System WePresent Wireless Presentation Wireless Ceiling Microphones & Speakers Wireless Internet Connectivity

Flipchart/Whiteboard with Markers Fully Automa