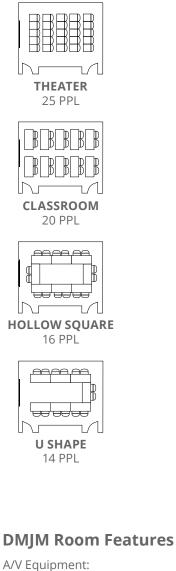

### **Room Configurations** <del>س</del>اس هاهاها کاکاک لي من الحا THEATER **CLASSROOM** 64 PPL 30 PPL HOLLOW SQ. **U SHAPE** 28 PPL 24 PPL **STANDING** ROUNDS 36 PPL RECEPTION

Additional