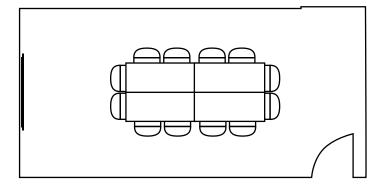

# Wadell Room

BOARDROOM 12 PPL

\*MAX CAPACITY

\*max capacity with perimeter seating

\*max capacity 12 RECOMMENDED

\*max capacity with perimeter seating