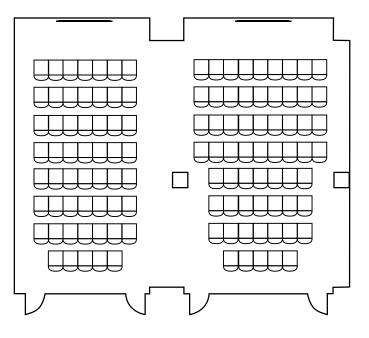

rvice needs.



1801 Alexander Bell Drive, Reston, VA 20191-4400 (703) 295-6167 | aportnoy@asce.org

#### Additional **Room Configurations**



Mitel Teleconference System WePresent Wireless Presentation Wireless Ceiling Microphones & Speakers Wireless Internet Connectivity

# Seabury & Smith (C)



26 PPL

924 SF





### Additional Meeting Services

Hungry? Don't forget about your catering and beverage service needs.



1801 Alexander Bell Drive, Reston, VA 20191-4400 (703) 295-6167 | aportnoy@asce.org



90" LED LCD Flat Screen Monitor Mitel teleconference System WePresent Wireless Presentation Wireless Ceiling Microphones & Speakers Wireless Internet Connectivity

Flipchart/Whiteboard with Markers Fully Automated Sunshades & Blackout Blinds Dimmable Lighting Options



# A&B Extended



THEATER 106 PPL

2,142 SF 80+



RECOMMENDED 70-130

#### Additional **Room Configurations**



Mitel Teleconference System WePresent Wireless Presentation Wireless Internet Connectivity Wireless Ceiling Microphone & Speakers

Dimmable Lighting Options Flipchart/Whiteboard with Markers Fully Automated Sunshades & Blackout Blinds

#### Additional Meeting Services

Hungry? Don't forget about your catering and beverage service needs.





# A, B&C Extended



THEATER 144 PPL

SIZE 3,066 SF 180+

MAX CAPACITY

RECOMMENDED 90-150

### Additional Meeting Services

Hungry? Don't forget about your catering and beverage service needs.



1801 Alexander Bell Drive, Reston, VA 20191-4400 (703) 295-6167 | aportnoy@asce.org

Additional **Room Configurations** 



## A,B&C Extended Features

A/V Equip