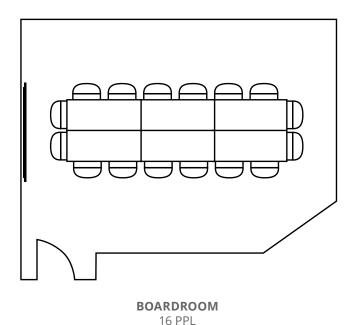

# Harris



432 SF

\*MAX CAPACITY

4-20

\*max capacity with perimeter seating

### **Additional Meeting Services**

**Hungry?** Don't forget about your catering and beverage service needs.

## Additional Room Configurations



THEATER 20 PPL



CLASSROOM 16 PPL



HOLLOW SQUARE 16 PPL



U SHAPE 14 PPL

#### **Harris Room Features**

#### A/V Equipment:

70" LED LCD Flat Screen Monitor Mitel Teleconference System WePresent Wireless Presentation Wireless Ceiling Microphones & Speakers Wireless Internet Connectivity

Dimmable Lighting Options
Flipchart/Whiteboard with Markers
Fully Automated Sunshades &
Blackout Blinds