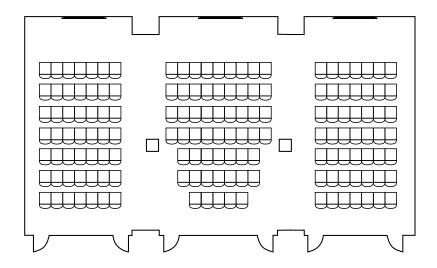

## A,B&C Extended



**THEATER** 144 PPL

3,066 SF 180+

RECOMMENDED 90-150

## Additional Meeting Services

**Hungry?** Don't forget about your catering and beverage service needs.

## Additional **Room Configurations**



**CLASSROOM** 104 PPL



**CLASSROOM WITH ADJACENT ROUNDS** 

150 PPL



**ROUNDS** 108 PPL



150 PPL

## A,B&C Extended Features

A/V Equipment:

3 90" LED LCD Flat Screen Monitors Mitel Teleconference System WePresent Wireless Presentation Wireless Ceiling Microphones & Wireless Internet Connectivity

**Dimmable Lighting Options** Flipchart/Whiteboard with Markers Fully Automated Sunshades & Blackout Blinds